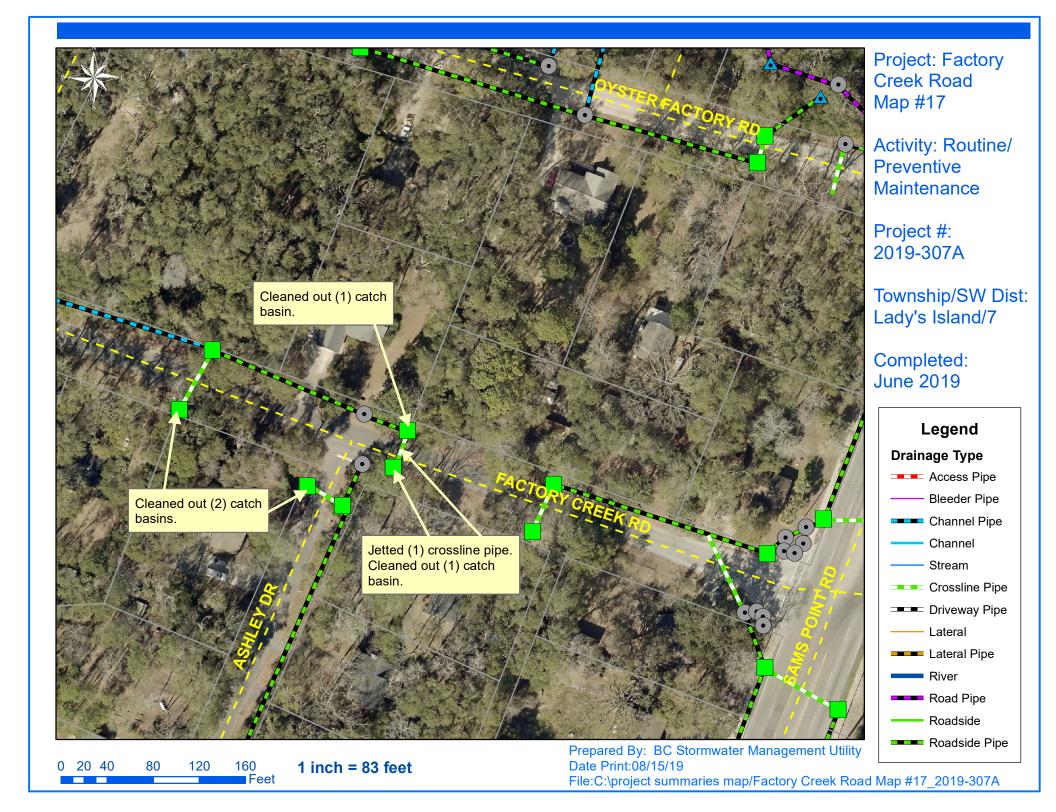

## Narrative Description of Project:

Project improved 1,897 L.F. of drainage system. Cleaned out (69) catch basins and (7) manholes. Jetted (1) access pipe, (24) crossline pipes, (13) driveway pipes, 368 L.F. of channel pipe and 1,529 L.F. of roadside pipe.