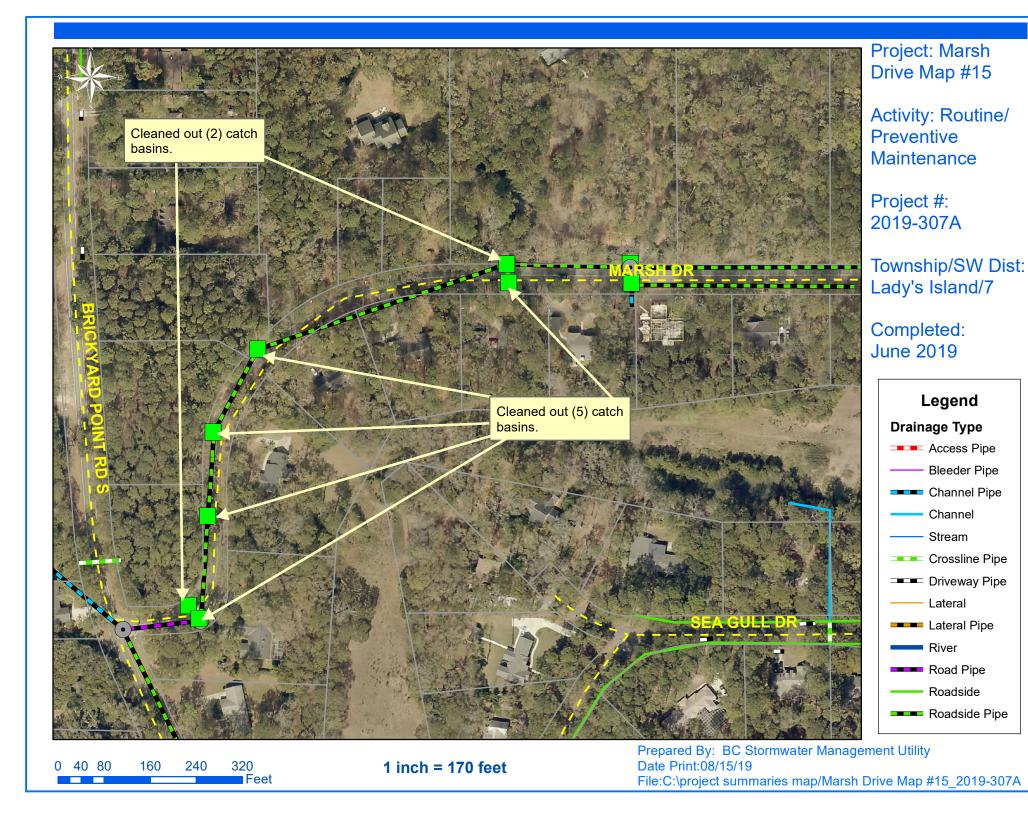

= 33 feet

Prepared By: BC Stormwater Management Utility Date Print:08/15/19 File:C:\project summaries map/Lady's Island Vacuum Truck - Friendship Lane Map #8\_2019-307A



File:C:\project summaries map/Friendship Lane Map #9\_2019-307A

Feet



File:C:\project summaries map/Honeysuckle Lane Map #10\_2019-307A



0 15 30 60 90 120 Feet 1 inch = 67 feet

Prepared By: BC Stormwater Management Utility Date Print:08/15/19 File:C:\project summaries map/Needlerush Court Map #11\_2019-307A



**Project: Deveaux** Road Map #12

Activity: Routine/ Preventive Maintenance

Project #: 2019-307A

Township/SW Dist: Lady's Island/7

## Completed: June 2019



File:C:\project summaries map/Deveaux Road Map #12 2019-307A



1 inch = 130 feet

File:C:\project summaries map/Marsh Drive Map #13 2019-307A











0 10 20 40 60 80 Feet 1 inch = 50 feet

Prepared By: BC Stormwater Management Utility Date Print:08/15/19 File:C:\project summaries map/Ashley Drive Map #18\_2019-307A



1 inch = 91 feet

0 20 40

80

120

160 Feet Prepared By: BC Stormwater Management Utility Date Print:08/15/19 File:C:\project summaries map/Woodbine Drive Map #19\_2019-307A



1 inch = 21 feet

20

5 10

30

40

Feet

Prepared By: BC Stormwater Management Utility Date Print:08/15/19 File:C:\project summaries map/Blythewood Road Map #20\_2019-307A

Project: Blythewood





0 5 10 20 30 40 Feet 1 inch = 33 feet

Prepared By: BC Stormwater Management Utility Date Print:08/15/19

Project: Shorts Landing Road Map #22

Activity: Routine/ Preventive Maintenance

Project #: 2019-307A

Township/SW Dist: Lady's Island/7