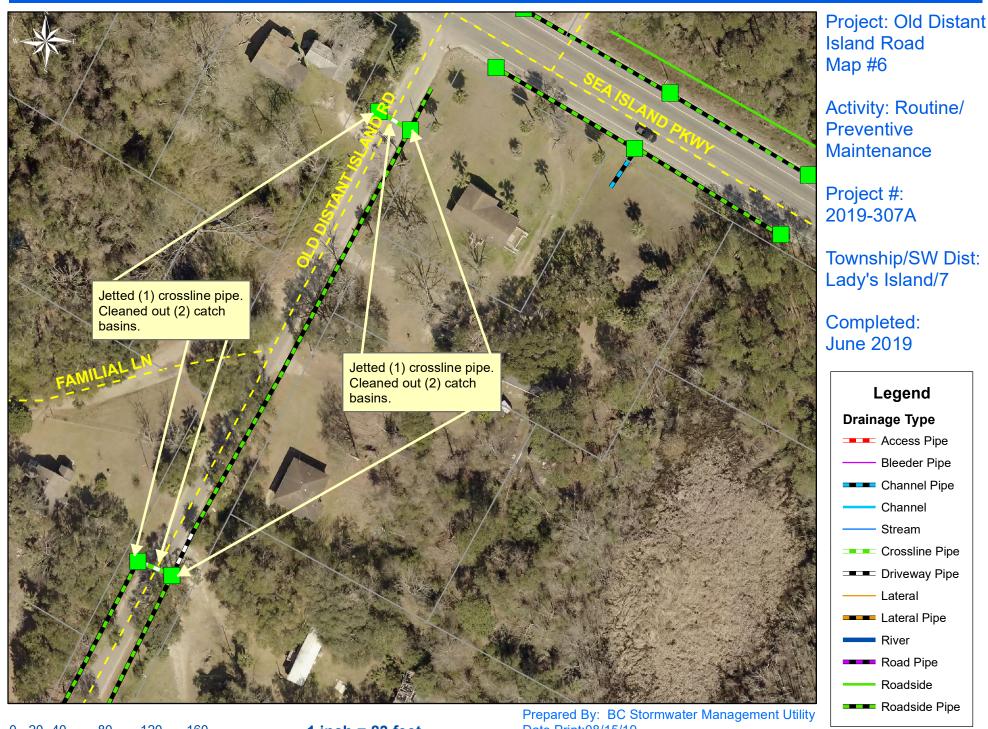

File:C:\project summaries map/Marsh Hawk Drive Map #1\_2019-307A

0 20 40 80 120 160 Feet 1 inch = 83 feet

Date Print:08/15/19 File:C:\project summaries map/Old Distant Island Road Map #6\_2019-307A

0 10 20 40 60 80