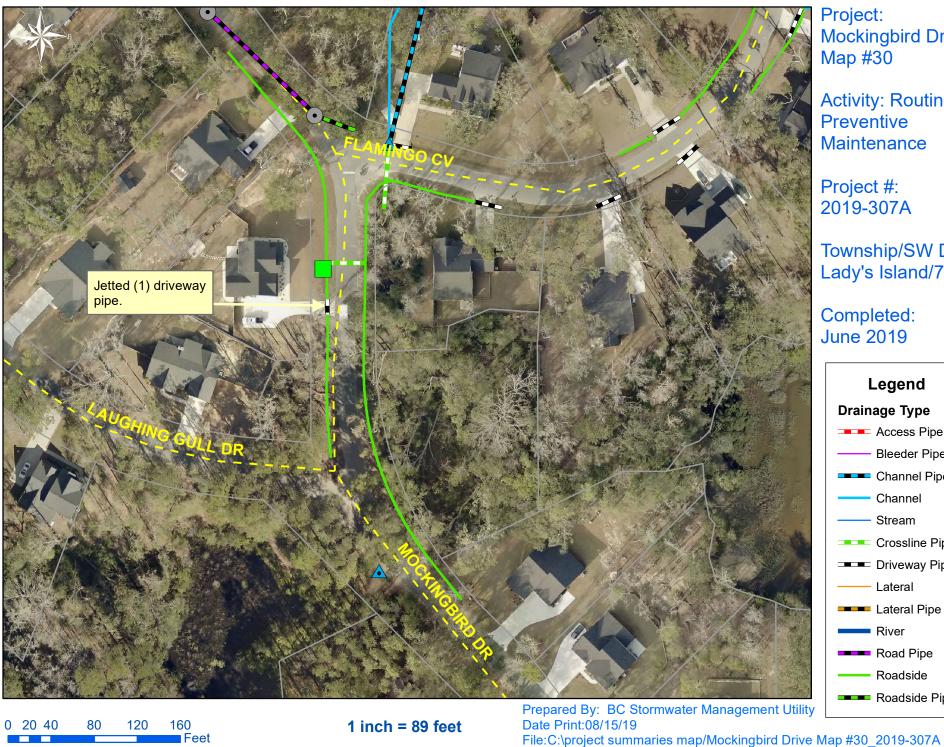

File:C:\project summaries map/Faculty Drive Map #26\_2019-307A

**Project:** Mockingbird Drive Map #30

Activity: Routine/ Preventive Maintenance

Project #: 2019-307A

Township/SW Dist: Lady's Island/7

Completed: June 2019