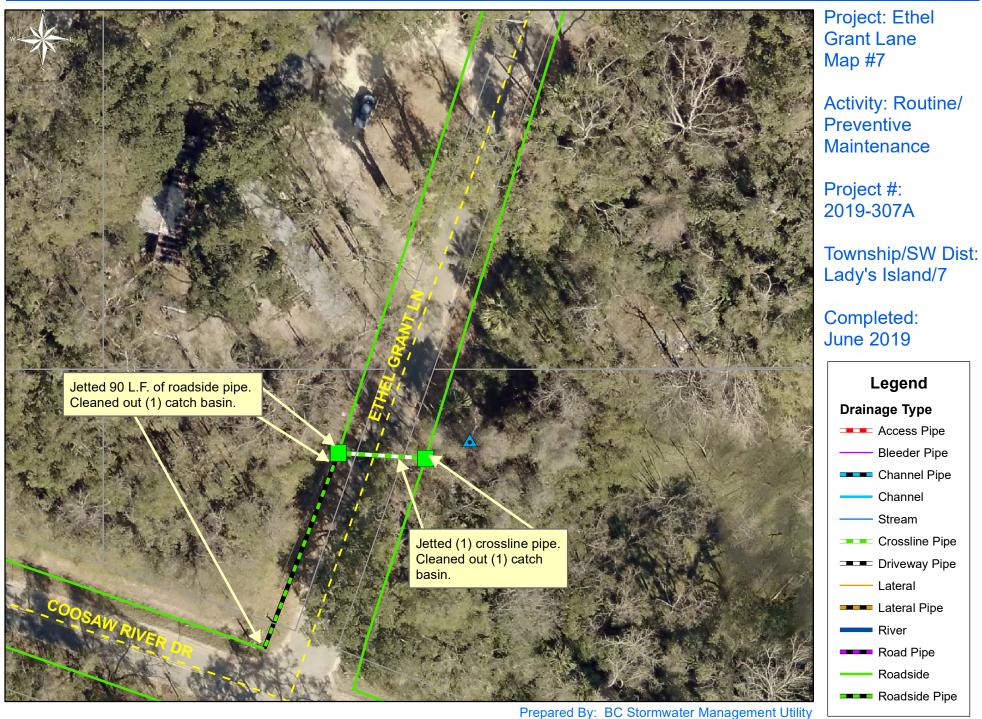

1 inch = 42 feet

Date Print:08/15/19 File:C:\project summaries map/Ethel Grant Lane Map #7\_2019-307A

0 5 10 20 30 40 Feet 1 inch = 33 feet

Prepared By: BC Stormwater Management Utility Date Print:08/15/19 File:C:\project summaries map/Lady's Island Vacuum Truck - Friendship Lane Map #8\_2019-307A