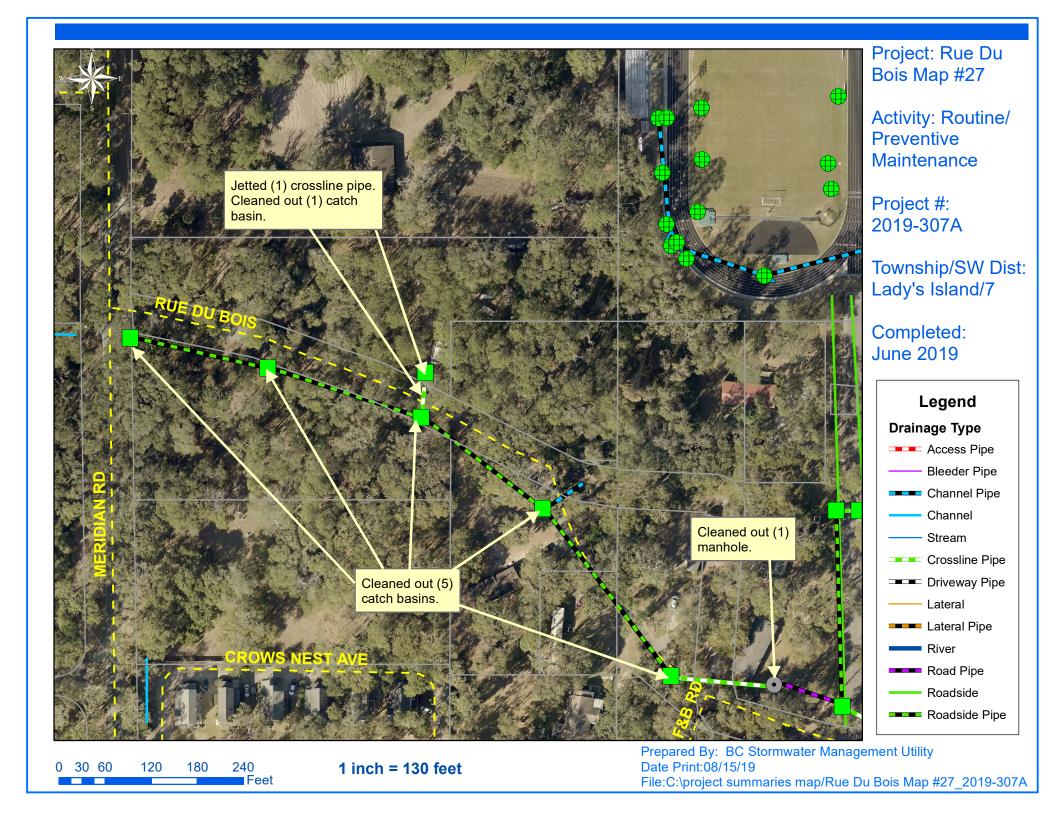

## Narrative Description of Project:

Project improved 1,897 L.F. of drainage system. Cleaned out (69) catch basins and (7) manholes. Jetted (1) access pipe, (24) crossline pipes, (13) driveway pipes, 368 L.F. of channel pipe and 1,529 L.F. of roadside pipe.