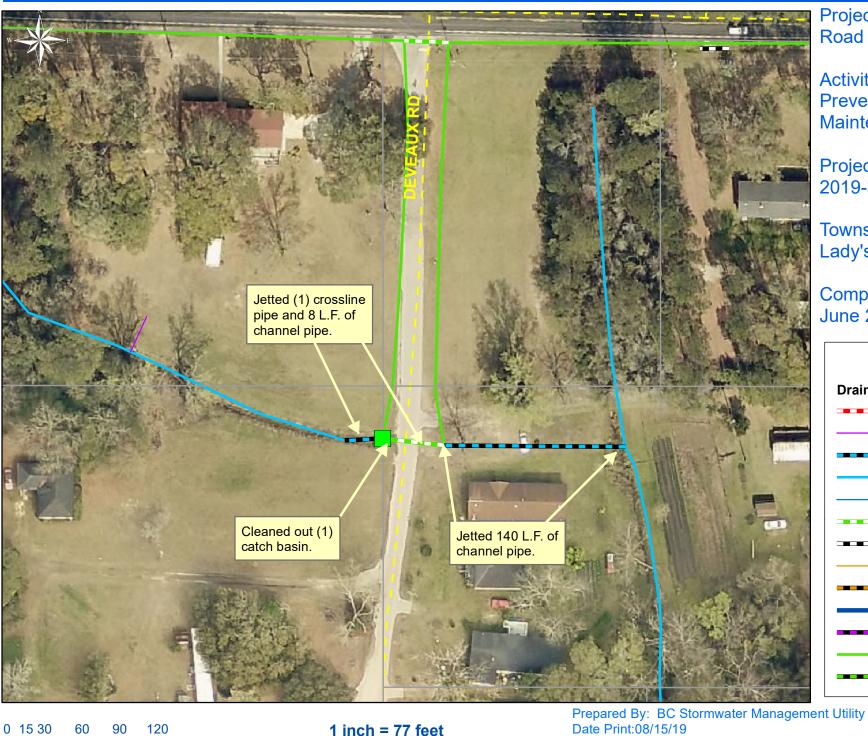

**Project: Deveaux** Road Map #12

Activity: Routine/ Preventive Maintenance

Project #: 2019-307A

Township/SW Dist: Lady's Island/7

## Completed: June 2019

File:C:\project summaries map/Deveaux Road Map #12 2019-307A

1 inch = 130 feet

File:C:\project summaries map/Marsh Drive Map #13 2019-307A

0 10 20 40 60 80 Feet 1 inch = 50 feet

Prepared By: BC Stormwater Management Utility Date Print:08/15/19 File:C:\project summaries map/Ashley Drive Map #18\_2019-307A