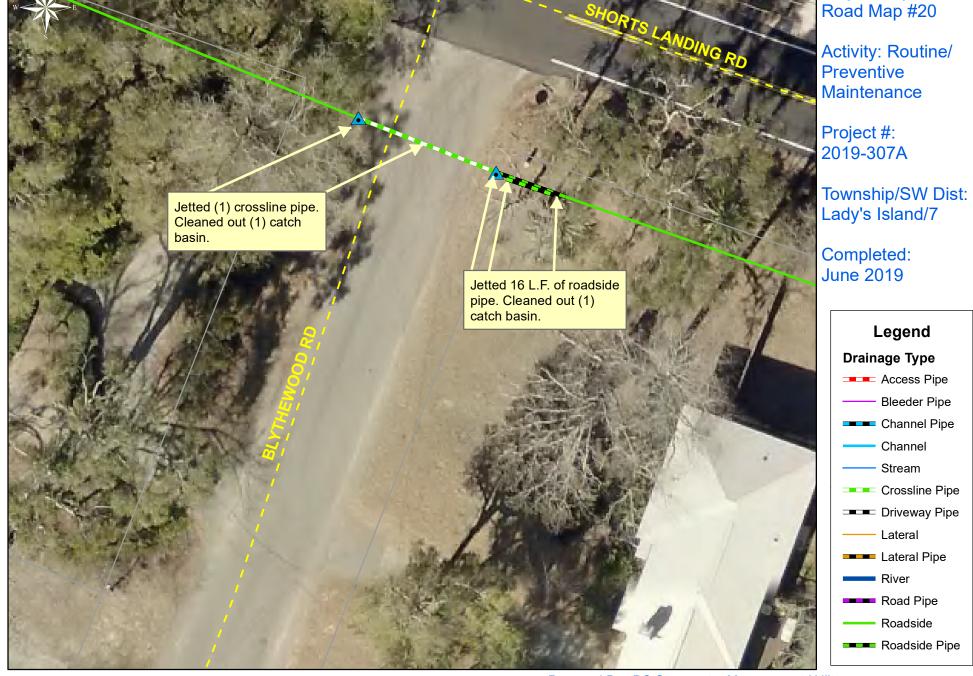

30

40

Feet

Prepared By: BC Stormwater Management Utility Date Print:08/15/19 File:C:\project summaries map/Blythewood Road Map #20\_2019-307A

Project: Blythewood

0 5 10 20 30 40 Feet 1 inch = 33 feet

Prepared By: BC Stormwater Management Utility Date Print:08/15/19