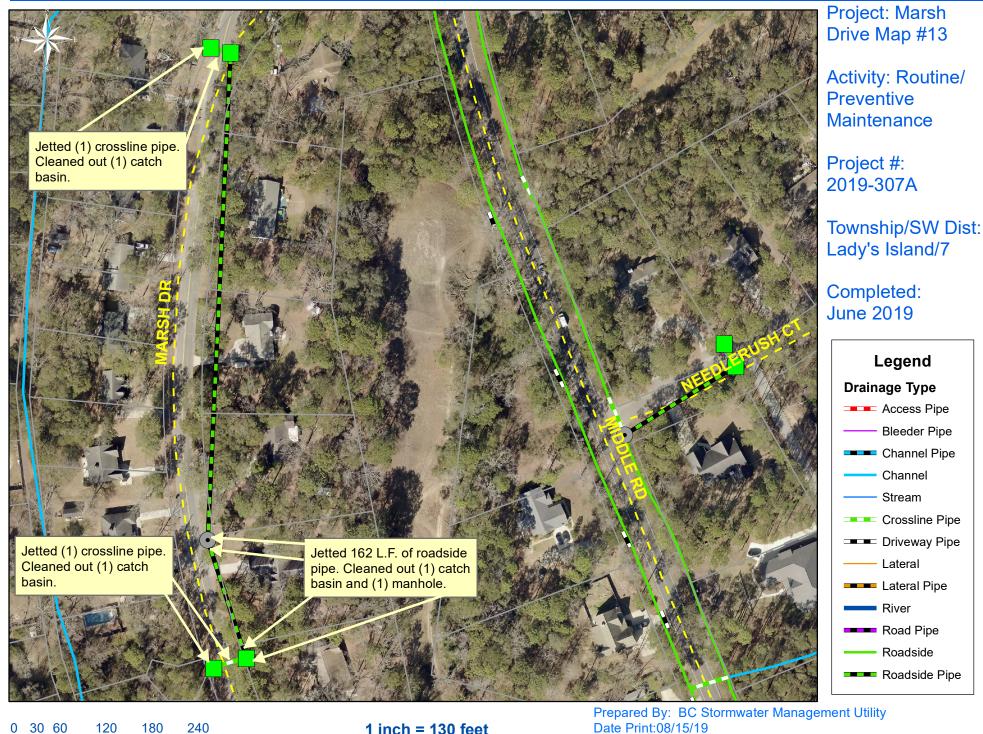

## Completed: June 2019

File:C:\project summaries map/Deveaux Road Map #12 2019-307A

1 inch = 130 feet

File:C:\project summaries map/Marsh Drive Map #13 2019-307A

0 10 20 40 60 80 Feet 1 inch = 50 feet

Prepared By: BC Stormwater Management Utility Date Print:08/15/19 File:C:\project summaries map/Ashley Drive Map #18\_2019-307A