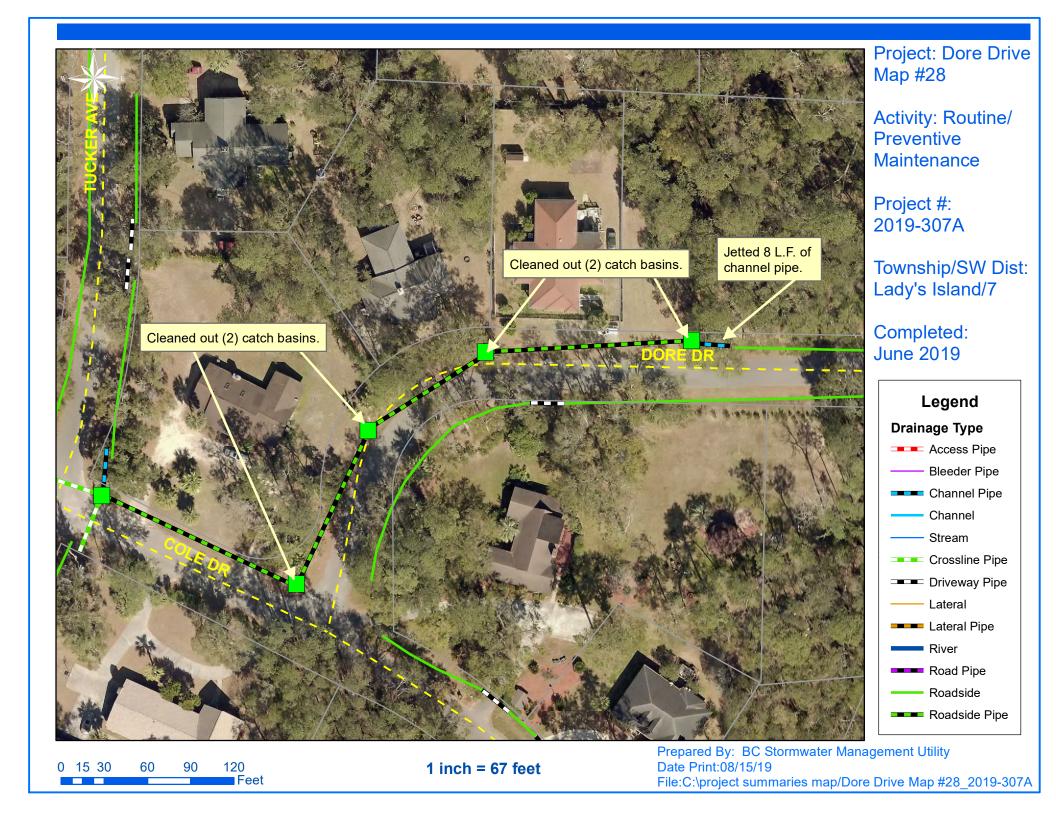

## Narrative Description of Project:

Project improved 1,897 L.F. of drainage system. Cleaned out (69) catch basins and (7) manholes. Jetted (1) access pipe, (24) crossline pipes, (13) driveway pipes, 368 L.F. of channel pipe and 1,529 L.F. of roadside pipe.