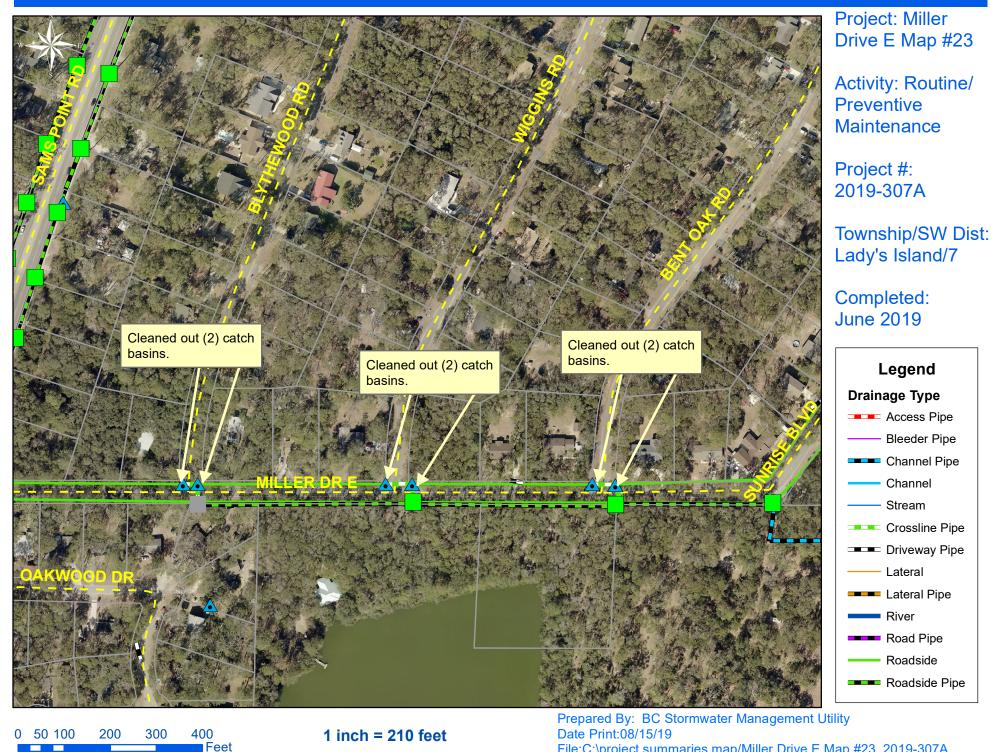

File:C:\project summaries map/Miller Drive E Map #23\_2019-307A

File:C:\project summaries map/Fairfield Road Map #24\_2019-307A

0 15 30 60 90 120 Feet **1 inch = 67 feet** 

Prepared By: BC Stormwater Management Utility Date Print:08/15/19 File:C:\project summaries map/Faculty Drive Map #25\_2019-307A