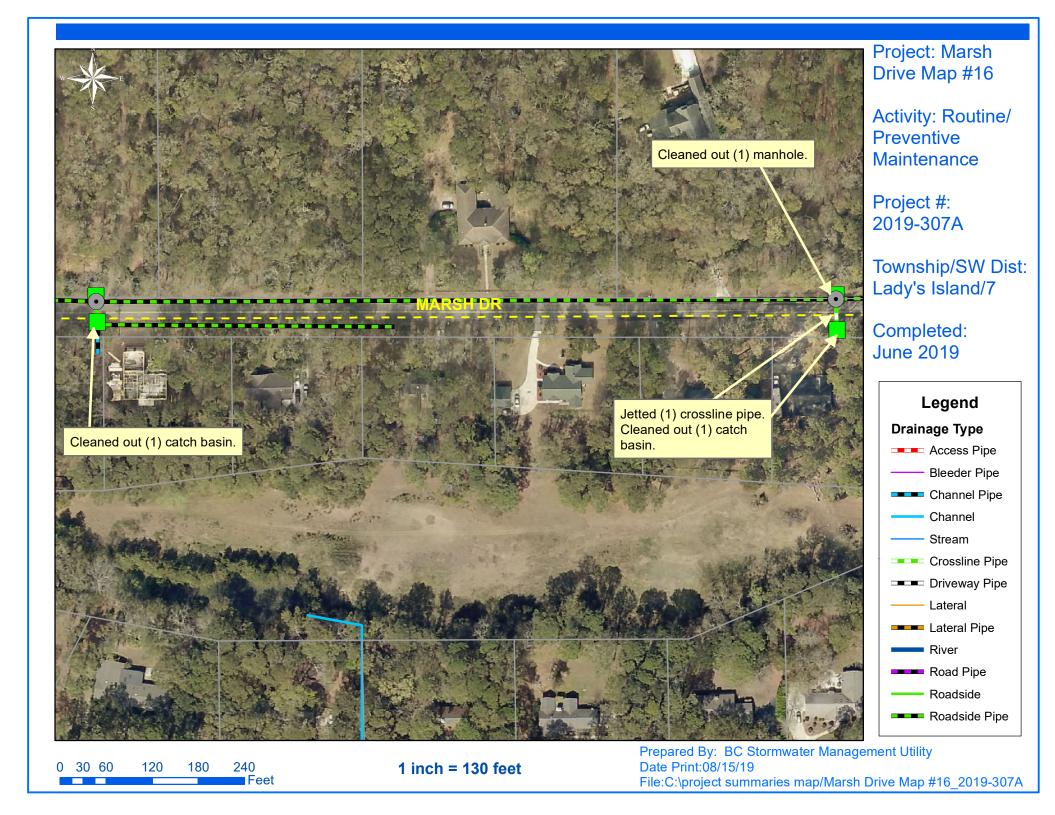

## Completed: June 2019

File:C:\project summaries map/Deveaux Road Map #12 2019-307A

1 inch = 130 feet

File:C:\project summaries map/Marsh Drive Map #13 2019-307A

0 10 20 40 60 80 Feet 1 inch = 50 feet

Prepared By: BC Stormwater Management Utility Date Print:08/15/19 File:C:\project summaries map/Ashley Drive Map #18\_2019-307A