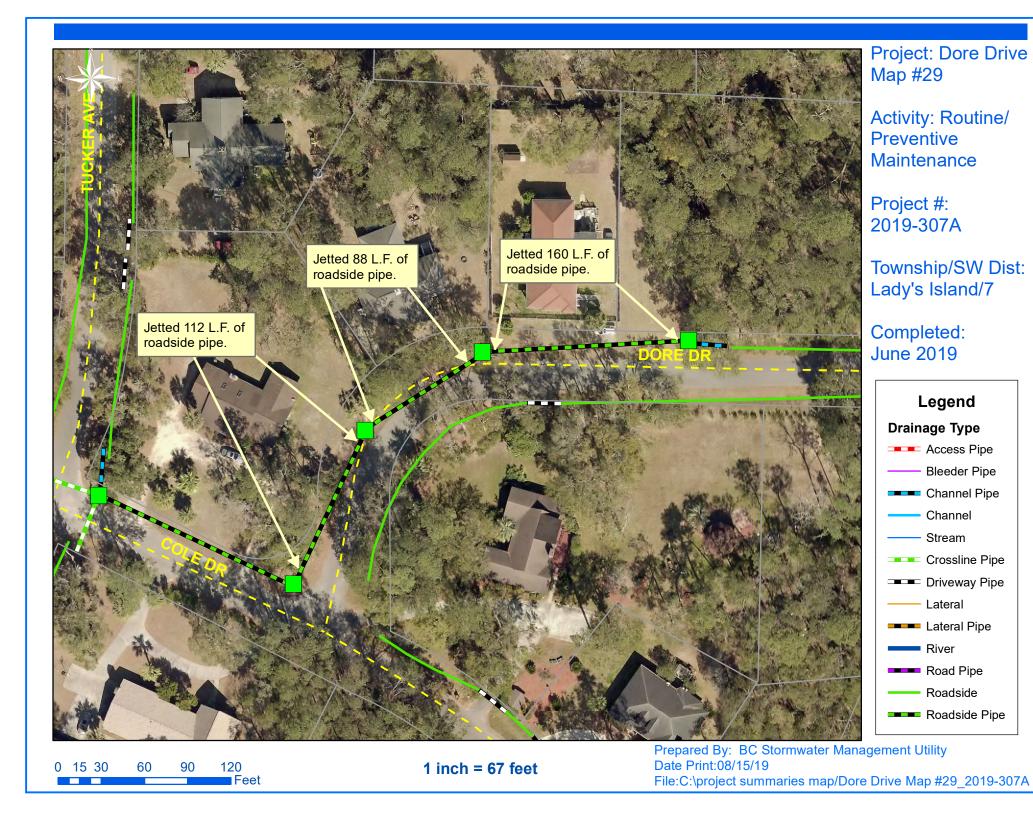

## Narrative Description of Project:

Project improved 1,897 L.F. of drainage system. Cleaned out (69) catch basins and (7) manholes. Jetted (1) access pipe, (24) crossline pipes, (13) driveway pipes, 368 L.F. of channel pipe and 1,529 L.F. of roadside pipe.