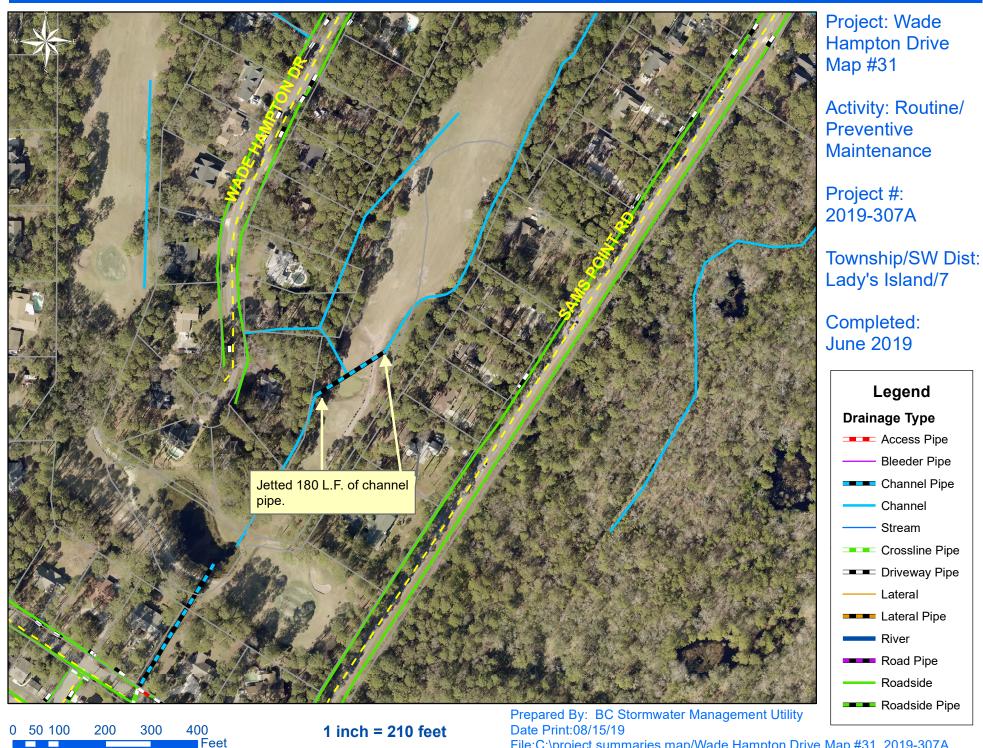

## Narrative Description of Project:

Project improved 1,897 L.F. of drainage system. Cleaned out (69) catch basins and (7) manholes. Jetted (1) access pipe, (24) crossline pipes, (13) driveway pipes, 368 L.F. of channel pipe and 1,529 L.F. of roadside pipe.