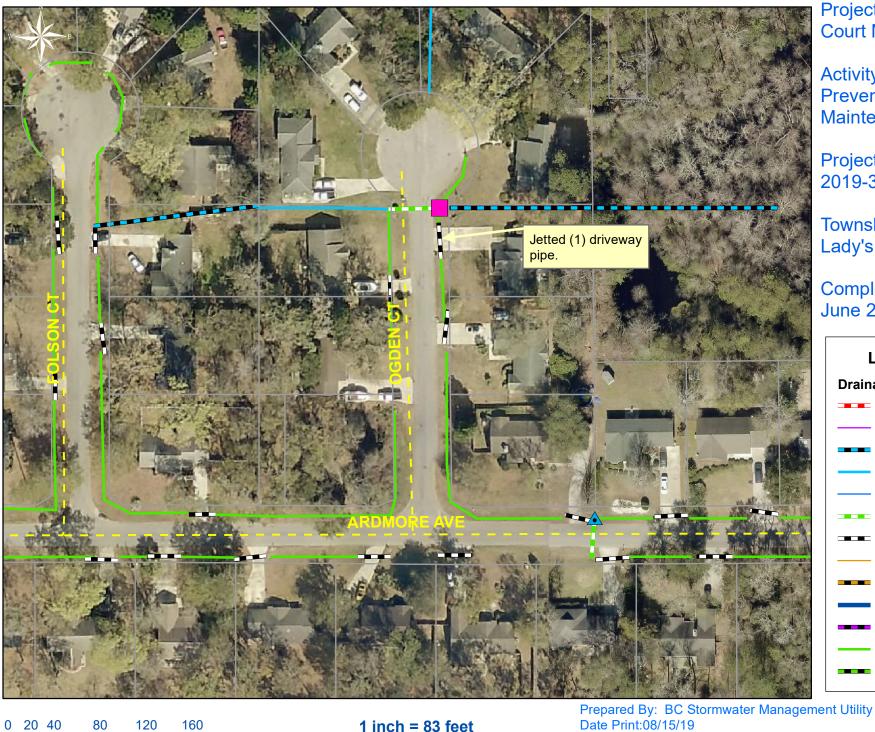

File:C:\project summaries map/Wade Hampton Drive Map #31\_2019-307A

Project: Ogden Court Map #33

Activity: Routine/ Preventive Maintenance

Project #: 2019-307A

Township/SW Dist: Lady's Island/7

Completed: June 2019

Date Print:08/15/19 File:C:\project summaries map/Ogden Court Map #33\_2019-307A

0 25 50 100 150 200 Feet 1 inch = 100 feet

Date Print:08/15/19 File:C:\project summaries map/Reeds Road Map #34\_2019-307A