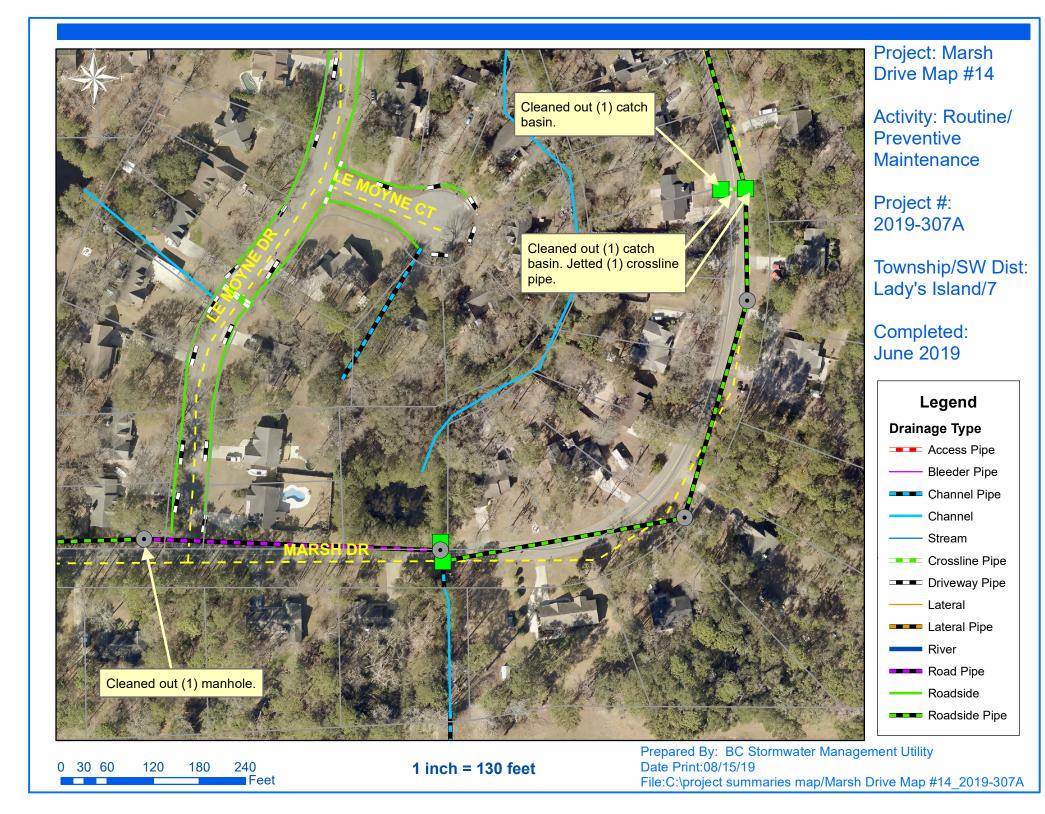

ch = 33 feet

Prepared By: BC Stormwater Management Utility Date Print:08/15/19 File:C:\project summaries map/Lady's Island Vacuum Truck - Friendship Lane Map #8\_2019-307A



File:C:\project summaries map/Friendship Lane Map #9\_2019-307A

Feet



File:C:\project summaries map/Honeysuckle Lane Map #10\_2019-307A



0 15 30 60 90 120 Feet 1 inch = 67 feet

Prepared By: BC Stormwater Management Utility Date Print:08/15/19 File:C:\project summaries map/Needlerush Court Map #11\_2019-307A



**Project: Deveaux** Road Map #12

Activity: Routine/ Preventive Maintenance

Project #: 2019-307A

Township/SW Dist: Lady's Island/7

## Completed: June 2019



File:C:\project summaries map/Deveaux Road Map #12 2019-307A



1 inch = 130 feet

File:C:\project summaries map/Marsh Drive Map #13 2019-307A











0 10 20 40 60 80 Feet 1 inch = 50 feet

Prepared By: BC Stormwater Management Utility Date Print:08/15/19 File:C:\project summaries map/Ashley Drive Map #18\_2019-307A



1 inch = 91 feet

0 20 40

80

120

160 Feet Prepared By: BC Stormwater Management Utility Date Print:08/15/19 File:C:\project summaries map/Woodbine Drive Map #19\_2019-307A



1 inch = 21 feet

20

5 10

30

40

Feet

Prepared By: BC Stormwater Management Utility Date Print:08/15/19 File:C:\project summaries map/Blythewood Road Map #20\_2019-307A

Project: Blythewood





0 5 10 20 30 40 Feet 1 inch = 33 feet

Prepared By: BC Stormwater Management Utility Date Print:08/15/19

Project: Shorts Landing Road Map #22

Activity: Routine/ Preventive Maintenance

Project #: 2019-307A

Township/SW Dist: Lady's Island/7