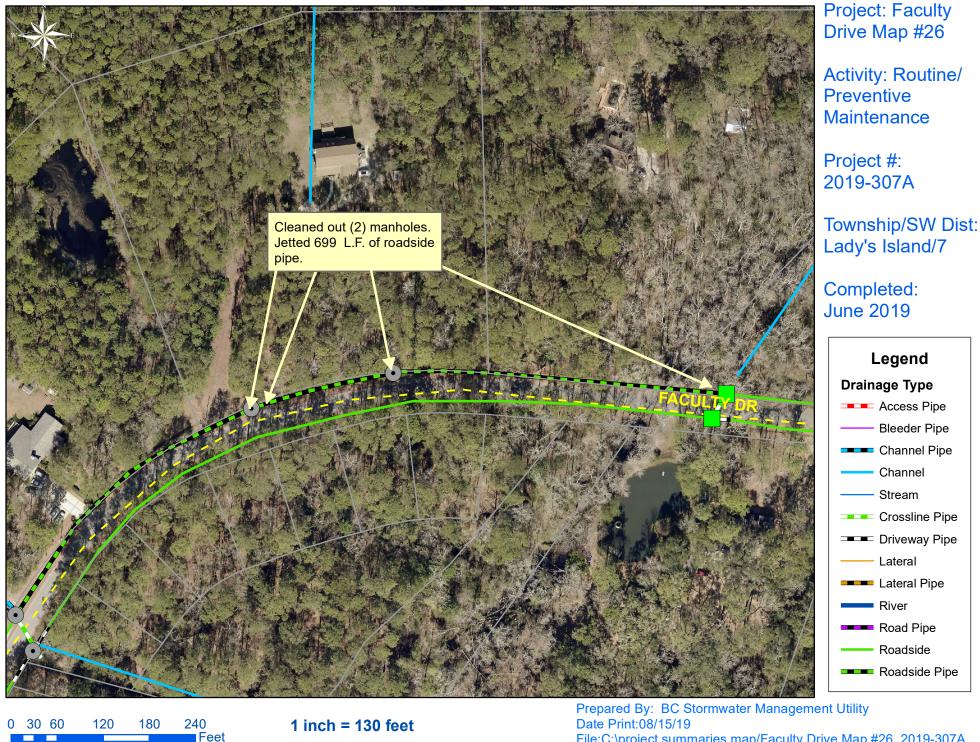

File:C:\project summaries map/Faculty Drive Map #26\_2019-307A

**Project:** Mockingbird Drive Map #30

Activity: Routine/ Preventive Maintenance

Project #: 2019-307A

Township/SW Dist: Lady's Island/7

Completed: June 2019