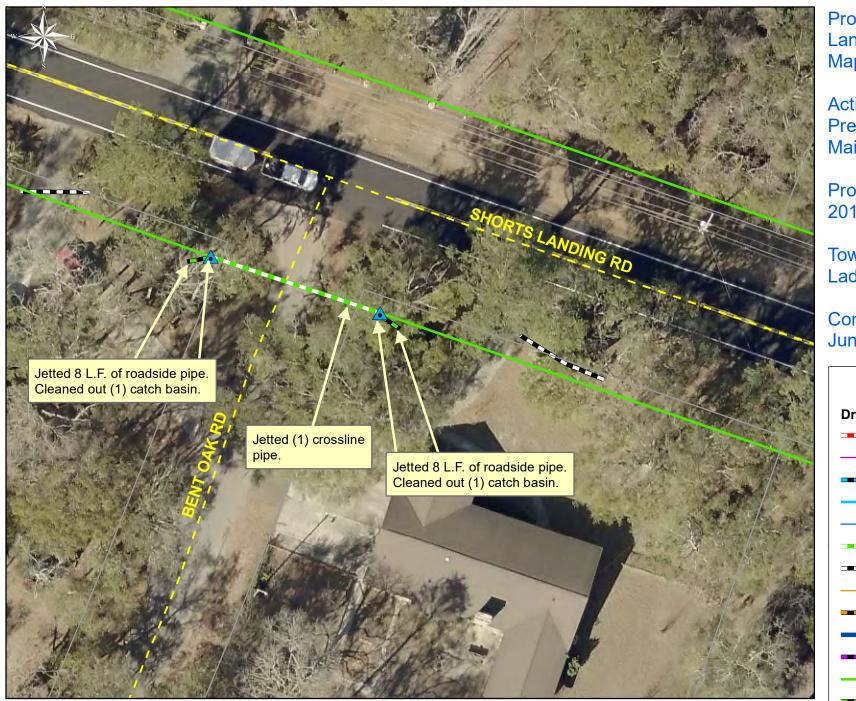

Project: Shorts Landing Road Map #22

Activity: Routine/ Preventive Maintenance

Project #: 2019-307A

Township/SW Dist: Lady's Island/7

Completed: June 2019

File:C:\project summaries map/Shorts Landing Road Map #22\_2019-307A