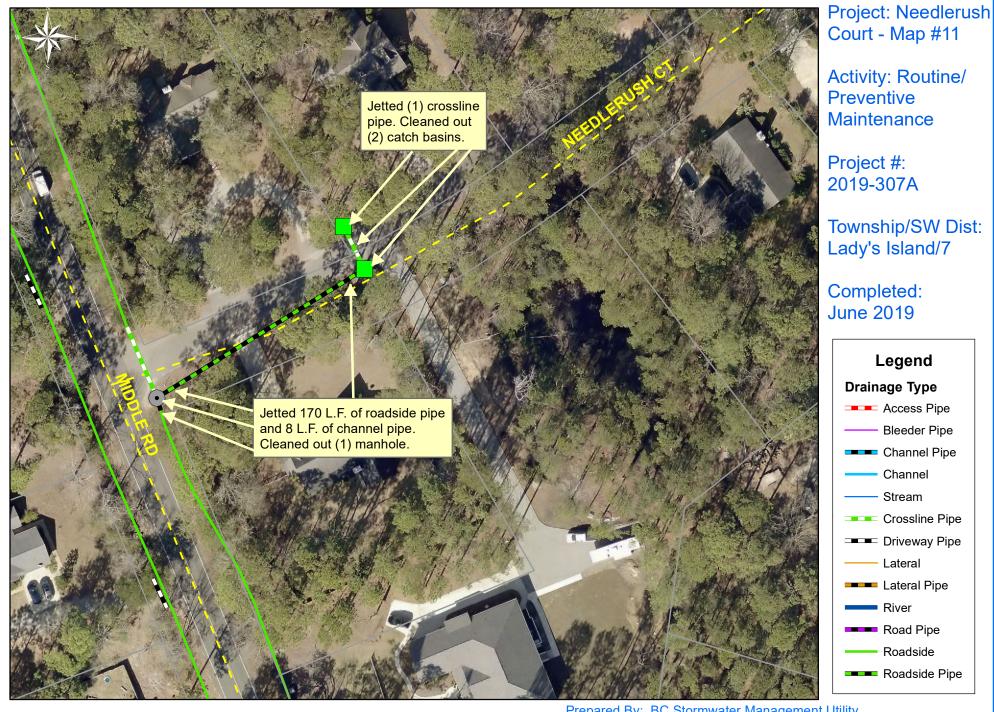

File:C:\project summaries map/Friendship Lane Map #9\_2019-307A

Feet

File:C:\project summaries map/Honeysuckle Lane Map #10\_2019-307A

0 15 30 60 90 120 Feet 1 inch = 67 feet

Prepared By: BC Stormwater Management Utility Date Print:08/15/19 File:C:\project summaries map/Needlerush Court Map #11\_2019-307A