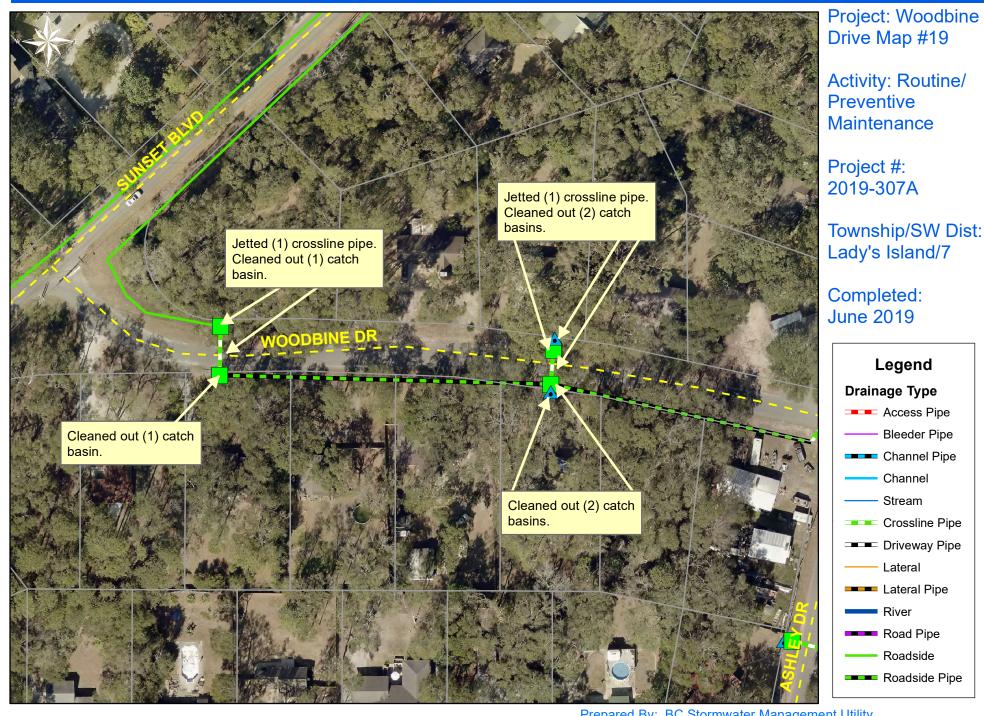

1 inch = 91 feet

0 20 40

80

120

160 Feet Prepared By: BC Stormwater Management Utility Date Print:08/15/19 File:C:\project summaries map/Woodbine Drive Map #19\_2019-307A

1 inch = 21 feet

20

5 10