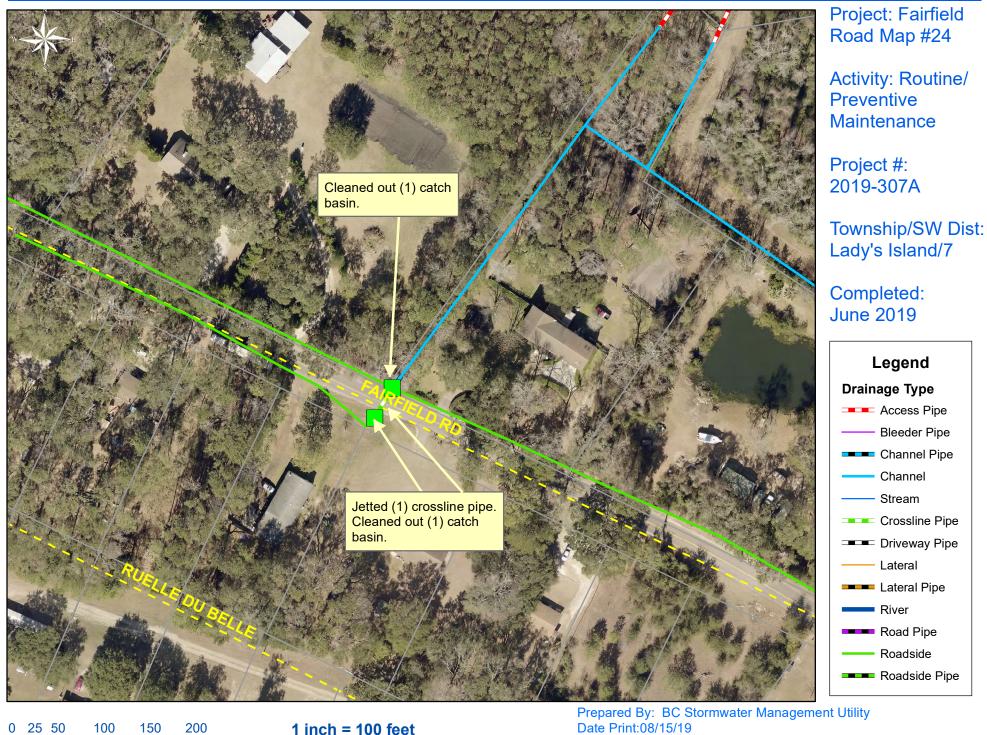

File:C:\project summaries map/Miller Drive E Map #23\_2019-307A

File:C:\project summaries map/Fairfield Road Map #24\_2019-307A

0 15 30 60 90 120 Feet **1 inch = 67 feet** 

Prepared By: BC Stormwater Management Utility Date Print:08/15/19 File:C:\project summaries map/Faculty Drive Map #25\_2019-307A