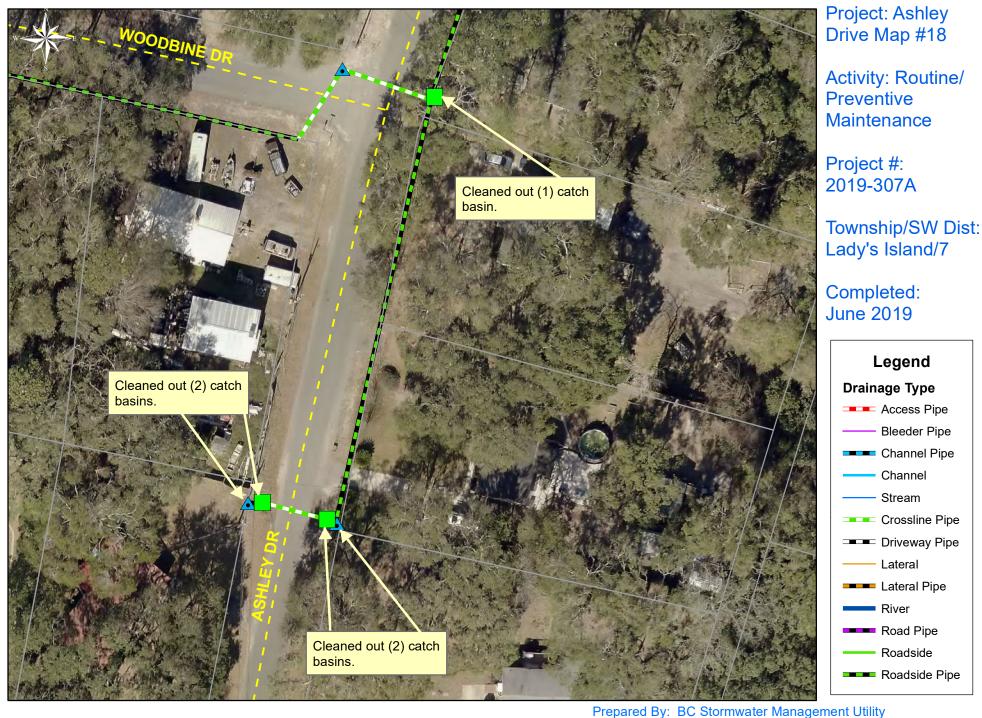

## Completed: June 2019

File:C:\project summaries map/Deveaux Road Map #12 2019-307A

1 inch = 130 feet

File:C:\project summaries map/Marsh Drive Map #13 2019-307A

0 10 20 40 60 80 Feet 1 inch = 50 feet

Prepared By: BC Stormwater Management Utility Date Print:08/15/19 File:C:\project summaries map/Ashley Drive Map #18\_2019-307A