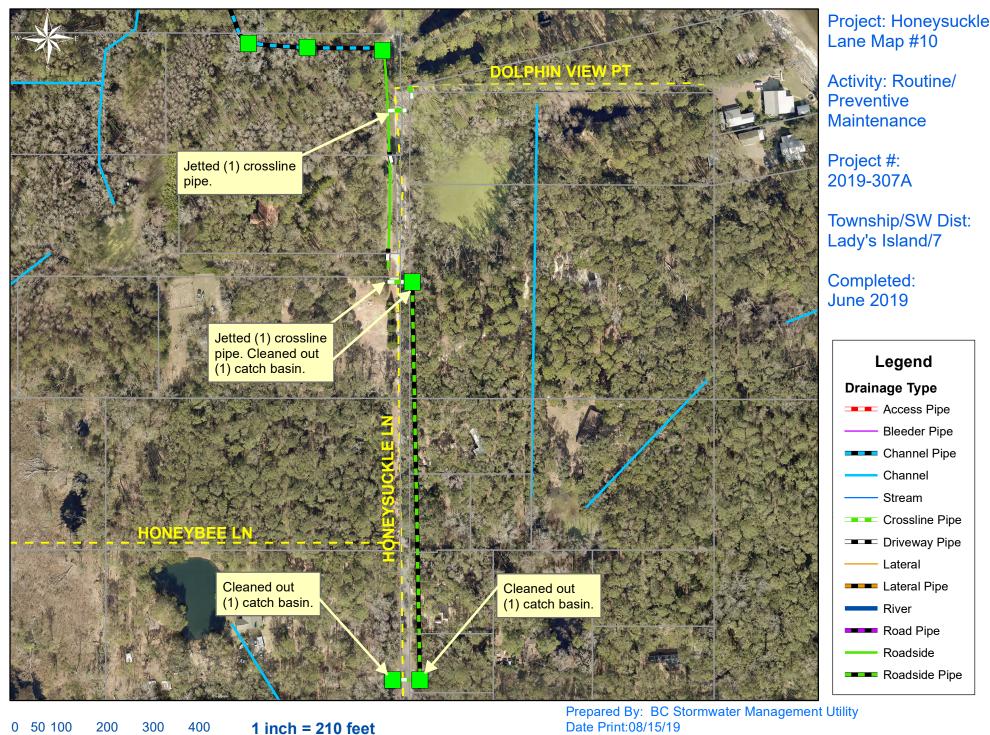

File:C:\project summaries map/Friendship Lane Map #9\_2019-307A

Feet

File:C:\project summaries map/Honeysuckle Lane Map #10\_2019-307A

0 15 30 60 90 120 Feet 1 inch = 67 feet

Prepared By: BC Stormwater Management Utility Date Print:08/15/19 File:C:\project summaries map/Needlerush Court Map #11\_2019-307A