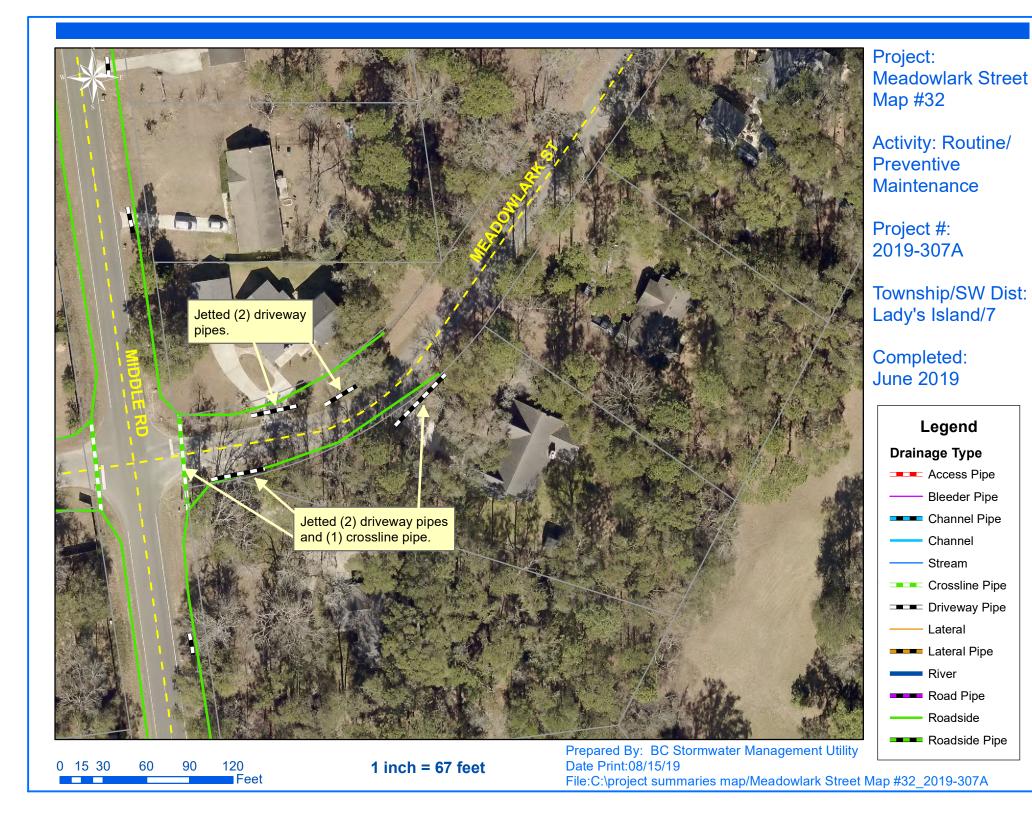

## Narrative Description of Project:

Project improved 1,897 L.F. of drainage system. Cleaned out (69) catch basins and (7) manholes. Jetted (1) access pipe, (24) crossline pipes, (13) driveway pipes, 368 L.F. of channel pipe and 1,529 L.F. of roadside pipe.