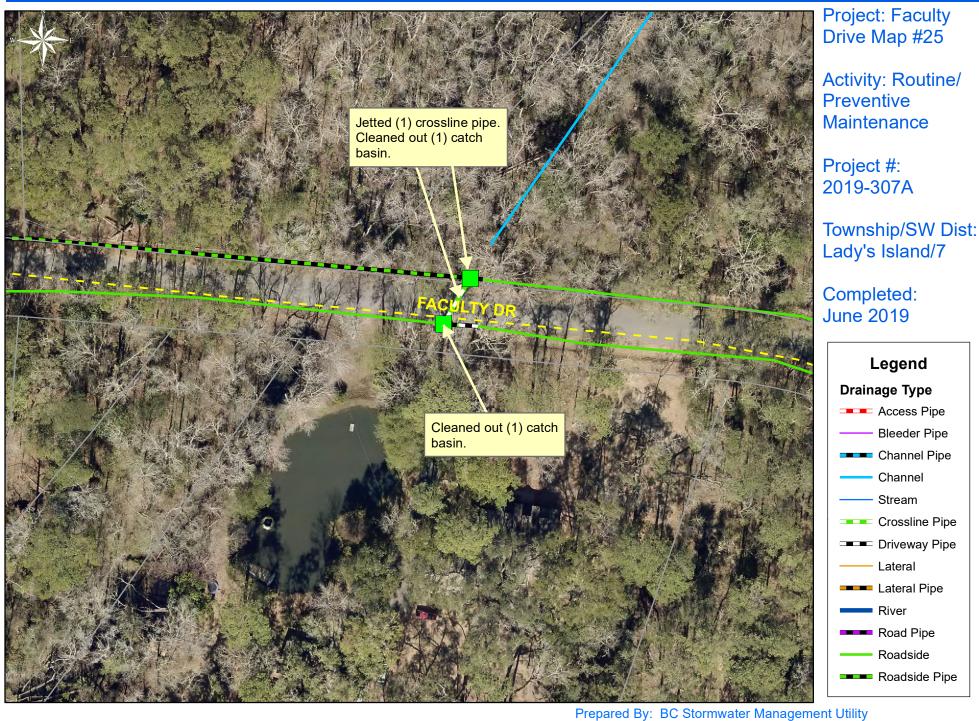

File:C:\project summaries map/Miller Drive E Map #23\_2019-307A

File:C:\project summaries map/Fairfield Road Map #24\_2019-307A

0 15 30 60 90 120 Feet **1 inch = 67 feet** 

Prepared By: BC Stormwater Management Utility Date Print:08/15/19 File:C:\project summaries map/Faculty Drive Map #25\_2019-307A