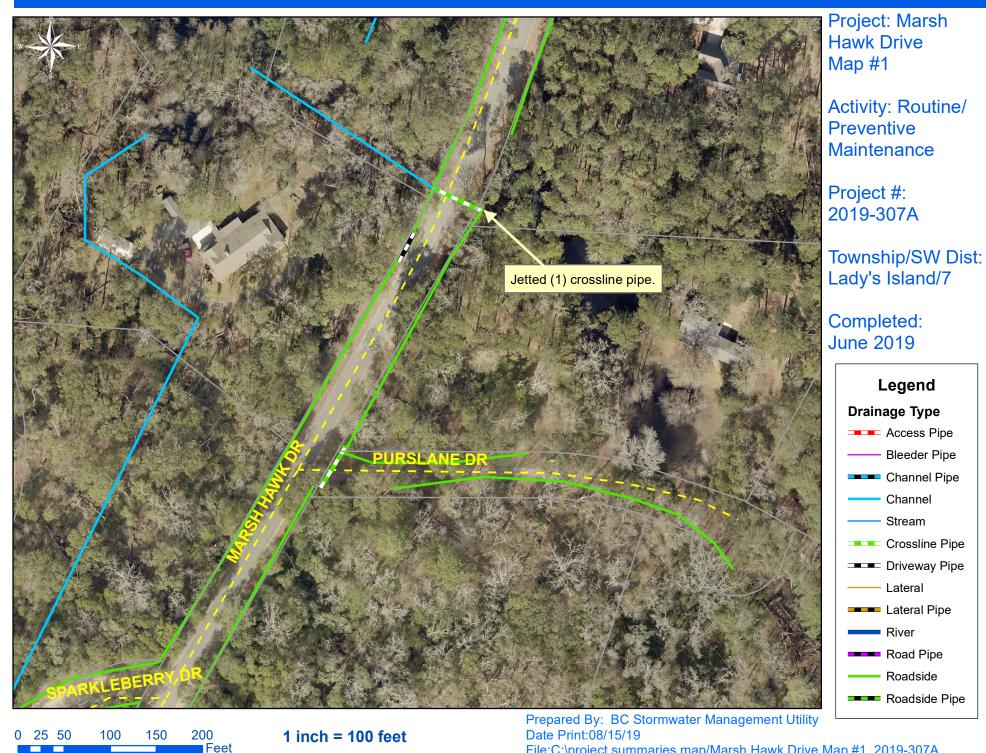

File:C:\project summaries map/Marsh Hawk Drive Map #1\_2019-307A

0 20 40 80 120 160 Feet 1 inch = 83 feet

Date Print:08/15/19 File:C:\project summaries map/Old Distant Island Road Map #6\_2019-307A

0 10 20 40 60 80