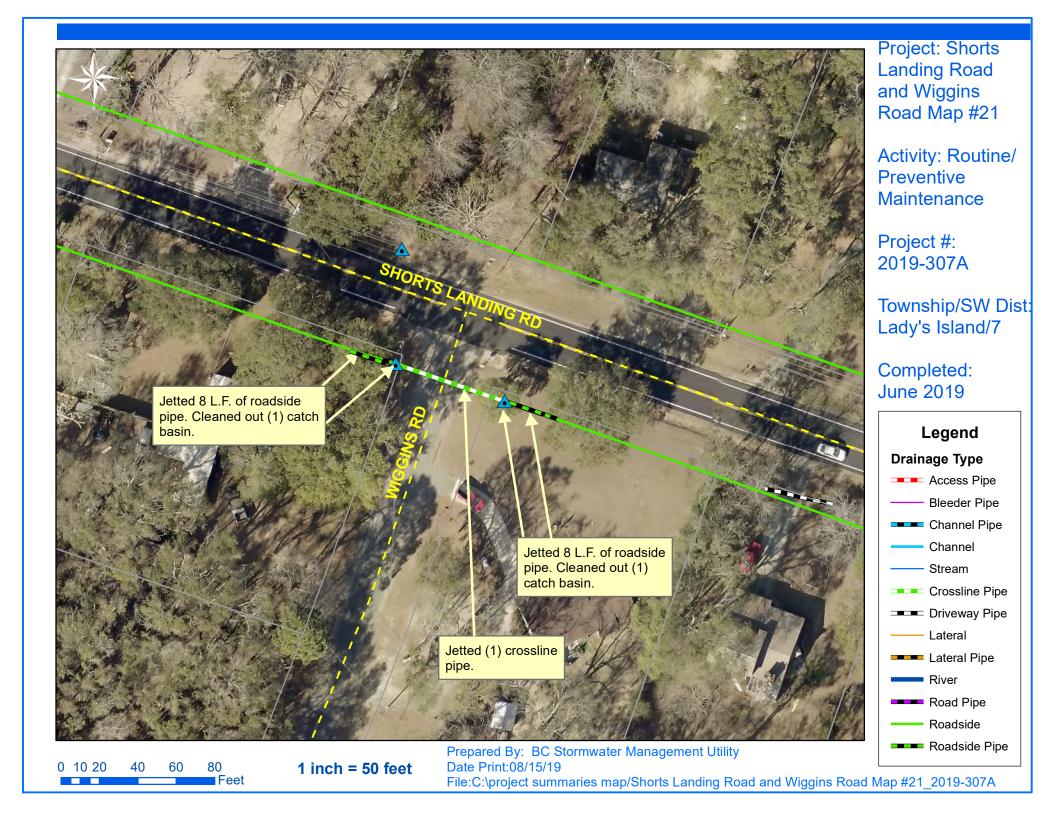

Project: Shorts Landing Road Map #22

Activity: Routine/ Preventive Maintenance

Project #: 2019-307A

Township/SW Dist: Lady's Island/7

Completed: June 2019

File:C:\project summaries map/Shorts Landing Road Map #22\_2019-307A