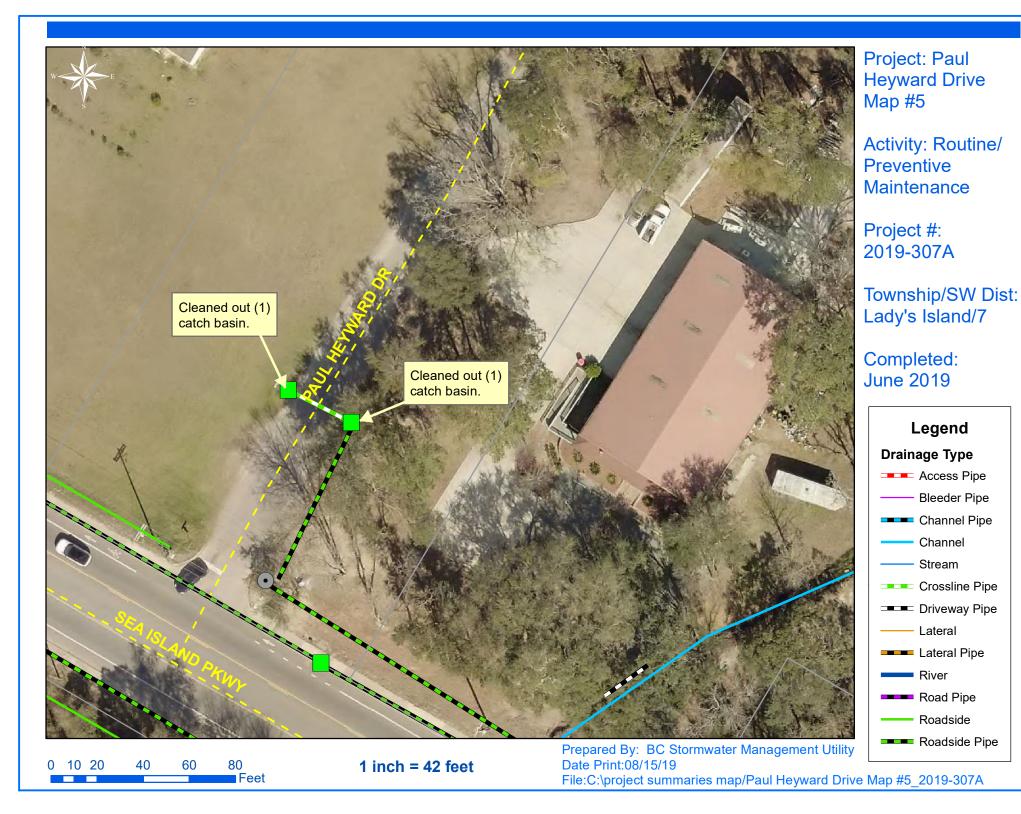

File:C:\project summaries map/Marsh Hawk Drive Map #1\_2019-307A

0 20 40 80 120 160 Feet 1 inch = 83 feet

Date Print:08/15/19 File:C:\project summaries map/Old Distant Island Road Map #6\_2019-307A

0 10 20 40 60 80

1 inch = 42 feet

Date Print:08/15/19 File:C:\project summaries map/Ethel Grant Lane Map #7\_2019-307A

0 5 10 20 30 40 Feet 1 inch = 33 feet

Prepared By: BC Stormwater Management Utility Date Print:08/15/19 File:C:\project summaries map/Lady's Island Vacuum Truck - Friendship Lane Map #8\_2019-307A