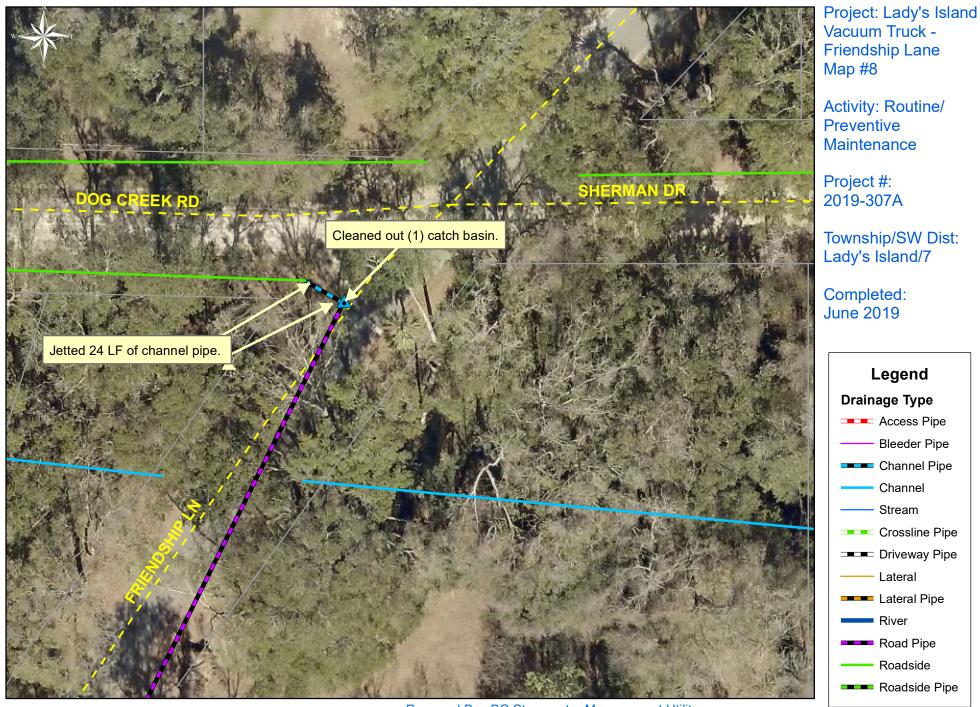

1 inch = 42 feet

Date Print:08/15/19 File:C:\project summaries map/Ethel Grant Lane Map #7\_2019-307A

0 5 10 20 30 40 Feet 1 inch = 33 feet

Prepared By: BC Stormwater Management Utility Date Print:08/15/19 File:C:\project summaries map/Lady's Island Vacuum Truck - Friendship Lane Map #8\_2019-307A