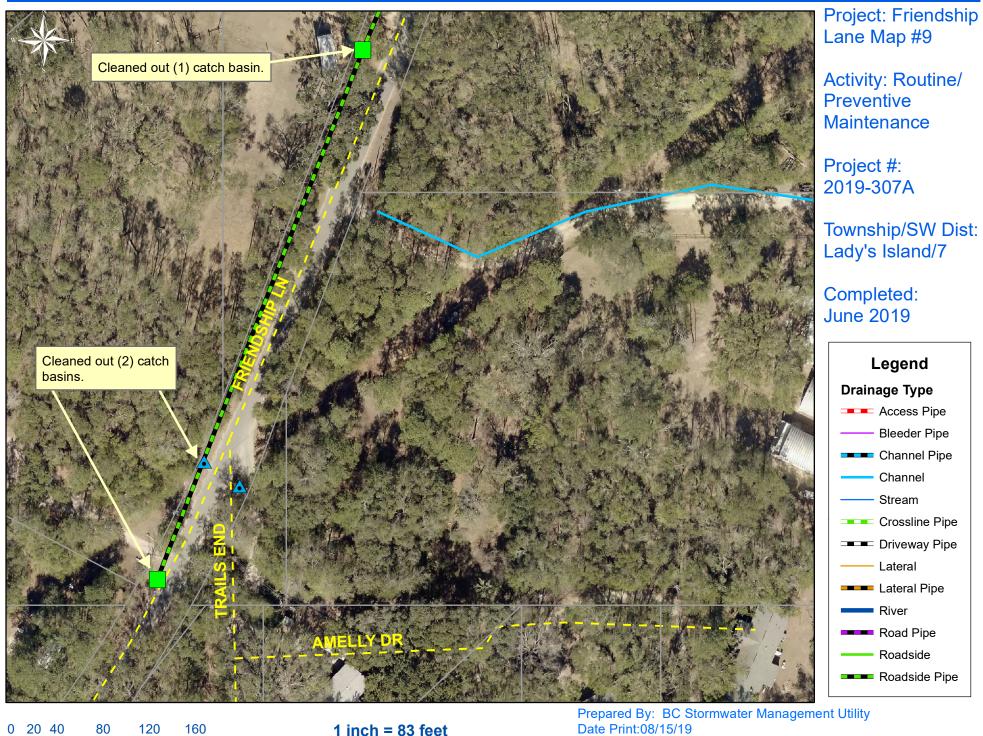

File:C:\project summaries map/Friendship Lane Map #9\_2019-307A

Feet

File:C:\project summaries map/Honeysuckle Lane Map #10\_2019-307A

0 15 30 60 90 120 Feet 1 inch = 67 feet

Prepared By: BC Stormwater Management Utility Date Print:08/15/19 File:C:\project summaries map/Needlerush Court Map #11\_2019-307A